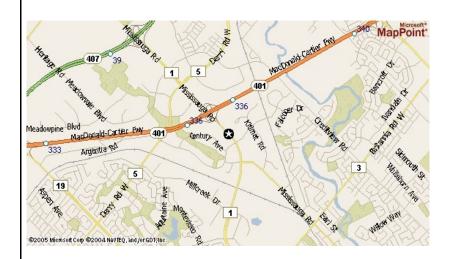

#### Directions

#### From the Airport

From the airport get onto Highway 401 W and exit at Mississauga Road/Erin Mills Parkway

Turn left at the traffic lights, and take the first right into hotel driveway at 6750 Mississauga Road.

#### From the North (Barrie)

From Highway 401, exit south onto Mississauga Road.

At the second set of traffic lights turn right onto Argentia Road

Take the first right into hotel driveway at 6750 Mississauga Road.

#### From the South (Hamilton, Niagara Falls, Buffalo)

From Queen Elizabeth Expressway, exit north onto Erin Mills Parkway.

Travel approximately 15 km, then turn left onto Argentia Road. Take first right into hotel driveway.

#### From the East (Oshawa, Kingston)

#### From Highway 401

Travel on Highway 401 W, exit on Mississauga Road South.

At the second set of traffic lights turn right onto Argentia Road.

Take first right into hotel driveway at 6750 Mississauga Road

#### From Highway 407

Travel on Highway 407 W, exit on Mississauga Road South.

At the fourth set of traffic lights turn right onto Argentia Road.

Take first right into hotel driveway at 6750 Mississauga Road.

#### From the West (London, Windsor)

#### From Highway 401

Travel on Highway 401 E, exit south on Mississauga Road.

At the first set of traffic lights turn right onto Argentia Road.

Take first right into hotel driveway at 6750 Mississauga Road.

#### From Highway 407

Travel on Highway 407 E, exit south on Mississauga Road.

At the fourth set of traffic lights turn right onto Argentia Road

Take first right into hotel driveway at 6750 Mississauga Road